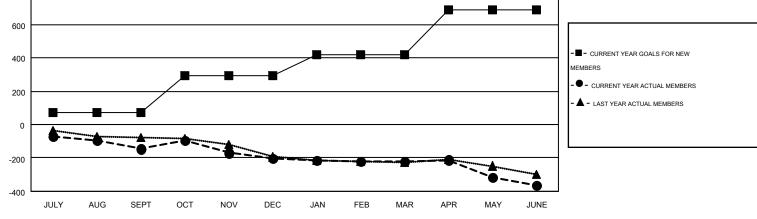

## JERRY SMITH GMT

| GMT: JERRY    | Y SMITH          |                   |                  |                  |                                  |                    |                                        |                    | GMT CA 1         |  |
|---------------|------------------|-------------------|------------------|------------------|----------------------------------|--------------------|----------------------------------------|--------------------|------------------|--|
|               |                  | Clubs             |                  |                  | Members<br>RESULTS FOR 2014-2015 |                    |                                        |                    |                  |  |
|               | RESU             | LTS FOR 2014-2015 |                  |                  |                                  |                    |                                        |                    |                  |  |
| QUARTER       | NEW CLUB<br>GOAL | NEW CLUBS         | DROPPED<br>CLUBS | NET<br>GAIN/LOSS | QUARTER                          | NEW MEMBER<br>GOAL | CHARTER AND<br>NEW<br>MEMBERS<br>ADDED | DROPPED<br>MEMBERS | NET<br>GAIN/LOSS |  |
| JULY/AUG/SEPT | 1                | 0                 | 1                | -1               | JULY/AUG/SEPT                    | 71                 | 197                                    | 343                | -146             |  |
| OCT/NOV/DEC   | 6                | 1                 | 2                | -1               | OCT/NOV/DEC                      | 222                | 293                                    | 351                | -58              |  |
| JAN/FEB/MAR   | 1                | 0                 | 1                | -1               | JAN/FEB/MAR                      | 126                | 258                                    | 274                | -16              |  |
| APR/MAY/JUNE  | 9                | 0                 | 3                | -3               | APR/MAY/JUNE                     | 268                | 243                                    | 389                | -146             |  |