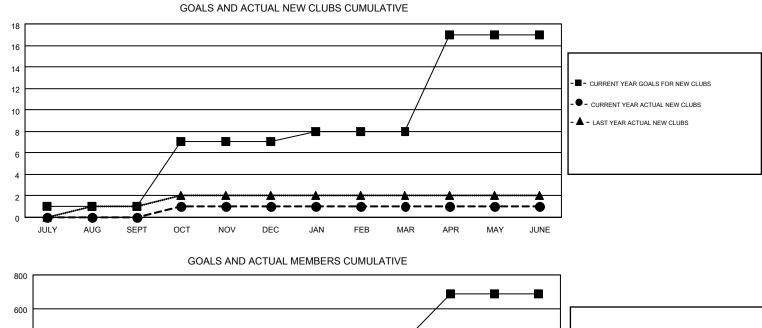

## JERRY SMITH GMT

| GMT: JERRY    | Y SMITH          |                   |                  |                  |                                  |                    |                                        |                    | GMT CA 1         |  |
|---------------|------------------|-------------------|------------------|------------------|----------------------------------|--------------------|----------------------------------------|--------------------|------------------|--|
|               |                  | Clubs             |                  |                  | Members<br>RESULTS FOR 2014-2015 |                    |                                        |                    |                  |  |
|               | RESU             | LTS FOR 2014-2015 |                  |                  |                                  |                    |                                        |                    |                  |  |
| QUARTER       | NEW CLUB<br>GOAL | NEW CLUBS         | DROPPED<br>CLUBS | NET<br>GAIN/LOSS | QUARTER                          | NEW MEMBER<br>GOAL | CHARTER AND<br>NEW<br>MEMBERS<br>ADDED | DROPPED<br>MEMBERS | NET<br>GAIN/LOSS |  |
| JULY/AUG/SEPT | 1                | 0                 | 1                | -1               | JULY/AUG/SEPT                    | 71                 | 197                                    | 343                | -146             |  |
| OCT/NOV/DEC   | 6                | 1                 | 2                | -1               | OCT/NOV/DEC                      | 222                | 293                                    | 351                | -58              |  |
| JAN/FEB/MAR   | 1                | 0                 | 1                | -1               | JAN/FEB/MAR                      | 126                | 258                                    | 274                | -16              |  |
| APR/MAY/JUNE  | 9                | 0                 | 3                | -3               | APR/MAY/JUNE                     | 268                | 243                                    | 389                | -146             |  |